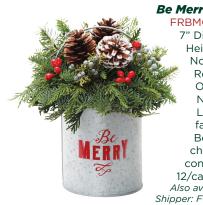

#### **Be Merry Centerpiece** \$22

7" Diameter 9" Height. Noble Fir, Western Red Cedar, Oregon Juniper, Natural and White Lodgepole Cones, faux Red Holly Berries, and a cheerful galvanized container. 12/case Also available as a Gift Shipper: FGBMEA