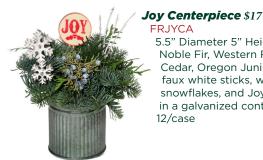

Share the Joy of the Season with Fragrant Evergreen Gifts... ...Fresh from the Pacific Northwest.

RJYCA 5.5" Diameter 5" Height Noble Fir, Western Red Cedar, Oregon Juniper, faux white sticks, wood snowflakes, and Joy pick in a galvanized container