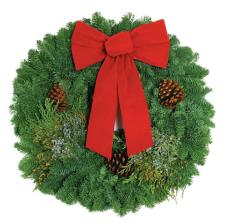

Noble Fir Wreath \$36 FRNWCA 22" Diameter Noble Fir wreath accented with a red bow 6/case