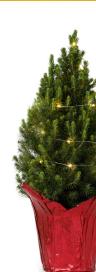

Winter White Centerpiece \$26 FRWCCA

Noble@regwosternipeedNatural and Cedar, White Lodgepole Cones, and faux White Berries 6/case Also available in Winter White Gift Shipper Combo: FGWCEA

Dwarf Alberta **Spruce** \$35 -RPGCA 9"-12" tall 1-gallon pot. Livithgat seeinde of lights (Batteries not included) in a red pot cover. 6/case